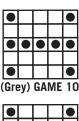

#### 7. SPEED BINGO

Jackpot 51#'s or less receive \$1199 52 to 54#'s receive \$500. 55#'s or more \$100 Must Go / \$1.00 per card

- 8. (Yellow) Double Hardway w/wild #'s
- 9. (Pink) Crazy Arrow
- 10. (Grey) Bingo w/4 Corners