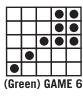

## 12 GAME BINGO PROGRAM

Warm Ups 3-on \$5

- 1. Single Line Bingo \$50
- 2. Double Bingo \$100
- 3. Triple Bingo \$150
- 4. (Blue) Rotating Bracket
- 5. (Orange) Double Easyway Bingo
- 6. (Green) Crazy 6-pack & Single Line w/wild #'s