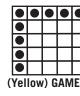

#### 7. SPEED BINGO

Jackpot 51#'s or less receive \$1199 52 to 54#'s receive \$500. 55#'s or more \$100 Must Go / \$1.00 per card

- 8. (Yellow) Double Hardway w/wild #'s
- 9. (Pink) Crazy Arrow
- 10. (Grey) Bingo w/4 Corners