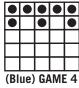

## 12 GAME BINGO PROGRAM

Warm Ups 3-on \$5

- 1. Single Line Bingo \$50
- 2. Double Bingo \$100
- 3. Triple Bingo \$150
- 4. (Blue) Rotating Bracket
- 5. (Orange) Double Easyway Bingo
- 6. (Green) Crazy 6-pack & Single Line w/wild #'s