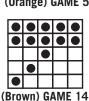

## 12 GAME BINGO PROGRAM

Warm Ups 3-on \$5

- 1. Single Line Bingo \$50
- 2. Double Bingo \$100
- 3. Triple Bingo \$150
- 4. (Blue) Rotating Bracket
- 5. (Orange) Double Easyway Bingo
- 6. (Green) Crazy 6-pack & Single Line w/wild #'s

#### 13. 3 WAY CHANCE

3-on \$3.00 - 3 part progressive game

Part 1: Letter X - \$100

Part 2: Large Frame - \$100

Part 3: Coverall 51#'s or less \$1,199

\$250 Must Go

- 14. (Brown) Triple Bingo w/wild #'s
- 15. (Red) Hardway & Easyway Bingo