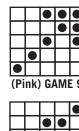

#### 7. SPEED BINGO

Jackpot 51#'s or less receive \$1199 52 to 54#'s receive \$500. 55#'s or more \$100 Must Go / \$1.00 per card

- 8. (Yellow) Double Hardway w/wild #'s
- 9. (Pink) Crazy Arrow
- 10. (Grey) Bingo w/4 Corners

|                 | (Pink) GAME 9 |  |  |  |  |  |  |  |  |  |
|-----------------|---------------|--|--|--|--|--|--|--|--|--|
|                 |               |  |  |  |  |  |  |  |  |  |
|                 |               |  |  |  |  |  |  |  |  |  |
|                 |               |  |  |  |  |  |  |  |  |  |
|                 |               |  |  |  |  |  |  |  |  |  |
|                 |               |  |  |  |  |  |  |  |  |  |
| (Black) GAME 18 |               |  |  |  |  |  |  |  |  |  |