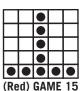

#### 13. 3 WAY CHANCE

3-on \$3.00 - 3 part progressive game

Part 1: Letter X - \$100

Part 2: Large Frame - \$100

Part 3: Coverall 51#'s or less \$1,199

\$250 Must Go

- 14. (Brown) Triple Bingo w/wild #'s
- 15. (Red) Hardway & Easyway Bingo