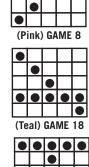

## **MARATHON BINGO PROGRAM**

Warm Ups 3-on \$5

- Single Line Bingo \$50 1.
- 2. Double Bingo \$100
- Triple Bingo \$150 3.
- 4. (Blue) Crazy Shooting Star
- 5. (Orange) Rotating Bracket
- (Green) Crazy 3 Stripes 6.
- 7. (Yellow) Small Plus + Diagonal
- 8. (Pink) Regular Bingo w/Corner Stamp (no Overlap)
- **DOUBLE ACTION** 9.

16. (Orchid) Hardway & Easyway Bingo

♦♦♦ 30 MINUTE BREAK ♦♦♦

- (Black) Checkmark w/opposite Corners
- (Teal) Double Bingo
- (Blue Shaded) Crazy Hammer
- 20. **3 WAY CHANCE**

3-on \$3.00 - 3 part progressive game