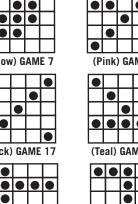

## **MARATHON BINGO PROGRAM**

Warm Ups 3-on \$5

- Single Line Bingo \$50 1.
- 2. Double Bingo \$100
- Triple Bingo \$150 3.
- 4. (Blue) Crazy Shooting Star
- 5. (Orange) Rotating Bracket
- (Green) Crazy 3 Stripes 6.
- 7. (Yellow) Small Plus + Diagonal
- 8. (Pink) Regular Bingo w/Corner Stamp (no Overlap)
- **DOUBLE ACTION** 9.

16. (Orchid) Hardway & Easyway Bingo

♦♦♦ 30 MINUTE BREAK ♦♦♦

- (Black) Checkmark w/opposite Corners
- (Teal) Double Bingo
- (Blue Shaded) Crazy Hammer
- 20. **3 WAY CHANCE**

3-on \$3.00 - 3 part progressive game