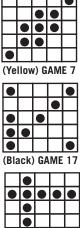

## **MARATHON BINGO PROGRAM**

Warm Ups 3-on \$5

- Single Line Bingo \$50 1.
- 2. Double Bingo \$100
- Triple Bingo \$150 3.
- 4. (Blue) Crazy Shooting Star
- 5. (Orange) Rotating Bracket
- (Green) Crazy 3 Stripes 6.
- 7. (Yellow) Small Plus + Diagonal
- 8. (Pink) Regular Bingo w/Corner Stamp (no Overlap)
- **DOUBLE ACTION** 9.

16. (Orchid) Hardway & Easyway Bingo

♦♦♦ 30 MINUTE BREAK ♦♦♦

- (Black) Checkmark w/opposite Corners
- (Teal) Double Bingo
- (Blue Shaded) Crazy Hammer
- 20. **3 WAY CHANCE**

3-on \$3.00 - 3 part progressive game