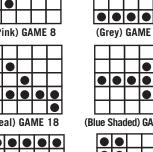

16. (Orchid) Hardway & Easyway Bingo

♦♦♦ 30 MINUTE BREAK ♦♦♦

- (Black) Checkmark w/opposite Corners
- (Teal) Double Bingo
- (Blue Shaded) Crazy Hammer
- 20. **3 WAY CHANCE**

3-on \$3.00 - 3 part progressive game

(Green Shaded) GAME 22 (Yellow Shaded) GAME 23 (Pink Shaded) GAME 24

(Grey Shaded) GAME 26

(Olive Shaded) GAME 27 (Brown Shaded) GAME 28