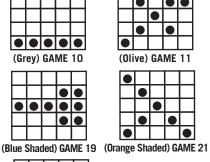

Coverall game sold for \$3.00, 35 numbers or less receives \$500 / \$200 Must Go

- 10. (Grey) Top or Bottom Line w/opp Corners
- 11. (Olive) Small Crazy Kite w/inside corners
- 12. (Brown) Triple Bingo w/Wild #
- 13. ODD or EVEN