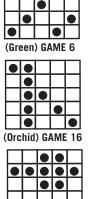

## **MARATHON BINGO PROGRAM**

Warm Ups 3-on \$5

- Single Line Bingo \$50 1.
- 2. Double Bingo \$100
- Triple Bingo \$150 3.
- 4. (Blue) Crazy Shooting Star
- 5. (Orange) Rotating Bracket
- (Green) Crazy 3 Stripes 6.
- 7. (Yellow) Small Plus + Diagonal
- 8. (Pink) Regular Bingo w/Corner Stamp (no Overlap)
- **DOUBLE ACTION** 9.

16. (Orchid) Hardway & Easyway Bingo

♦♦♦ 30 MINUTE BREAK ♦♦♦

- (Black) Checkmark w/opposite Corners
- (Teal) Double Bingo
- (Blue Shaded) Crazy Hammer
- 20. **3 WAY CHANCE**

3-on \$3.00 - 3 part progressive game