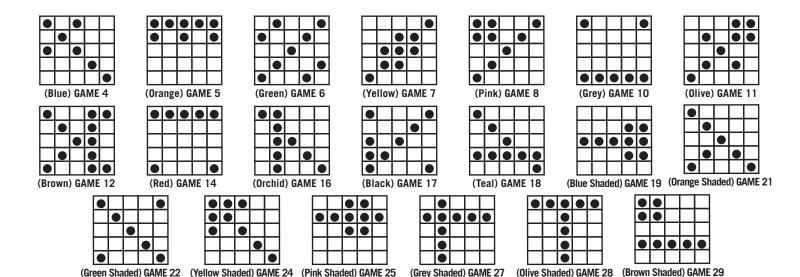

#### Warm Ups 3-on \$5

- 1. 4-Corners \$50
- 2. Diagonal \$100
- 3. Letter X \$150
- 4. (Blue) Crazy Shooting Star
- 5. (Orange) Rotating Bracket
- 6. (Green) Crazy 3 Stripes
- 7. (Yellow) Small Plus + Diagonal
- 8. (Pink) Regular Bingo w/Corner Stamp (no Overlap)

#### 9. DOUBLE ACTION

Coverall game sold for \$3.00, 35 numbers or less receives \$500 / \$200 Must Go

- 10. (Grey) Top or Bottom Line w/opp Corners
- 11. (Olive) Small Crazy Kite w/inside corners
- 12. (Brown) Triple Bingo w/Wild #

#### 13. DREAM CATCHER

3-on \$3.00 Coverall 45 or less \$1199 \$200 Must Go

14. (Red) 4 Corners & Outside Line

#### 15. SPEED BINGO

Jackpot 51#'s or less \$1199 52 to 54#'s receive \$500. 55#'s or more \$100 Must Go / \$1.00 per card

16. (Orchid) Hardway & Easyway Bingo

- 17. (Black) Checkmark w/opposite Corners
- 18. (Teal) Double Bingo
- 19. (Blue Shaded) Crazy Hammer

#### 20. 3-WAY CHANCE

3-on \$3.00

3 part progressive game - Corners Only

- 1. Two Postage Stamps \$100
- 2. Triple Postage Stamps \$100
- 3. Four Postage Stamps 35#'s

or less \$1,199

\$250 Must Go

- 21. (Orange Shaded) Any Two V's
- 22. (Green Shaded) Regular Bingo w/4 corners

#### 23. LETTER H

3-on \$3.00

50% to Winner 50% to Cancer Research in memory of Hope Wilkes

- 24. (Yellow Shaded) Crazy Arrow
- 25. (Pink Shaded) Hardway w/floating 6 Pack

#### 26. BONANZA

3-on \$5.00

50 or Fewer - \$20,000 54 Exactly - \$700 51 Exactly - \$5000 55 Exactly - \$500 52 Exactly - \$1199 56 Exactly - \$300

53 Exactly - \$900

Must Go of \$250

- 27. (Grey Shaded) Horizontal + Vertical
- 28. (Olive Shaded) Crazy T
- 29. (Brown Shaded) Any Corner Postage Stamp w/any line