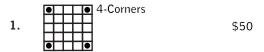

#### **REGULAR GAMES**

|    | Blue                          |
|----|-------------------------------|
|    | Checkmark w/ Opposite Corners |
| 4  |                               |
| 4. | <u> </u>                      |
|    | <del></del>                   |
|    |                               |