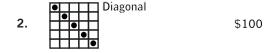

# 3-Way Chance

3-on \$3.00 - 3 part progressive game Corners Only

1. Two Postage Stamps - \$100

2. Triple Postage Stamps - \$100 3. Four Postage Stamps 35#'s

or less \$1,199 \$250 Must Go

13.

| 00 00 | 00   |  |
|-------|------|--|
|       | 0000 |  |