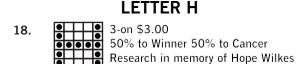

## WARM UPS 3-on \$5

|    | ◉ |   |   |   | • | Letter X |
|----|---|---|---|---|---|----------|
| _  |   | • |   | • |   |          |
| 3. | Г |   | • |   |   | \$150    |
|    |   | • |   | • |   |          |
|    | 6 | г | Г | г |   |          |