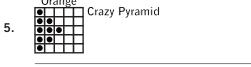

## **BONANZA**

3-on \$5.00 50 or Fewer - \$20,000 54 Exactly - \$700 51 Exactly - \$5000 55 Exactly - \$500 52 Exactly - \$1199 56 Exactly - \$300

|     | Teal      |
|-----|-----------|
|     | ■         |
| 21  | 4-Corners |
| 21. | - Connect |
|     |           |
|     |           |