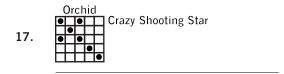

Arrow |
| _  | ◙ | • | П  |   |   | ,           |
| 9. | ▣ |   | •  |   |   |             |
|    | Ц |   |    | • |   |             |
|    | Ш | Ц | Ц  | L | ◉ |             |
|    | _ |   |    |   |   |             |



## **DOUBLE ACTION**







# 3-Way Chance

3-on \$3.00 - 3 part progressive game Corners Only

1. Two Postage Stamps - \$100

2. Triple Postage Stamps - \$100 3. Four Postage Stamps 35#'s

or less \$1,199 \$250 Must Go

13.

| 00 00 | 00   |  |
|-------|------|--|
|       | 0000 |  |



Brown



## **DREAM CATCHER**

|     | J 3-on \$3.00                    |
|-----|----------------------------------|
| 1.0 | 9                                |
| 16. | 3-on \$3.00<br>45 or less \$1199 |
|     | \$200 Must Go                    |
|     | ] \$200 Must G0                  |







## **BONANZA**

3-on \$5.00 50 or Fewer - \$20,000 54 Exactly - \$700 51 Exactly - \$5000 55 Exactly - \$500 52 Exactly - \$1199 56 Exactly - \$300





|     | Teal      |
|-----|-----------|
|     | ■         |
| 21  | 4-Corners |
| 21. | - Connect |
|     |           |
|     |           |