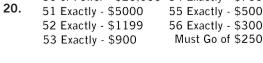

## **BONANZA**

3-on \$5.00 50 or Fewer - \$20,000 54 Exactly - \$700 51 Exactly - \$5000 55 Exactly - \$500 52 Exactly - \$1199 56 Exactly - \$300

|     | Teal      |
|-----|-----------|
|     | ■         |
| 21  | 4-Corners |
| 21. | - Connect |
|     |           |
|     |           |