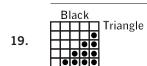

#### **REGULAR GAMES**

|    | Blue                          |
|----|-------------------------------|
|    | Checkmark w/ Opposite Corners |
| 4  |                               |
| 4. | <u> </u>                      |
|    | <del></del>                   |
|    |                               |